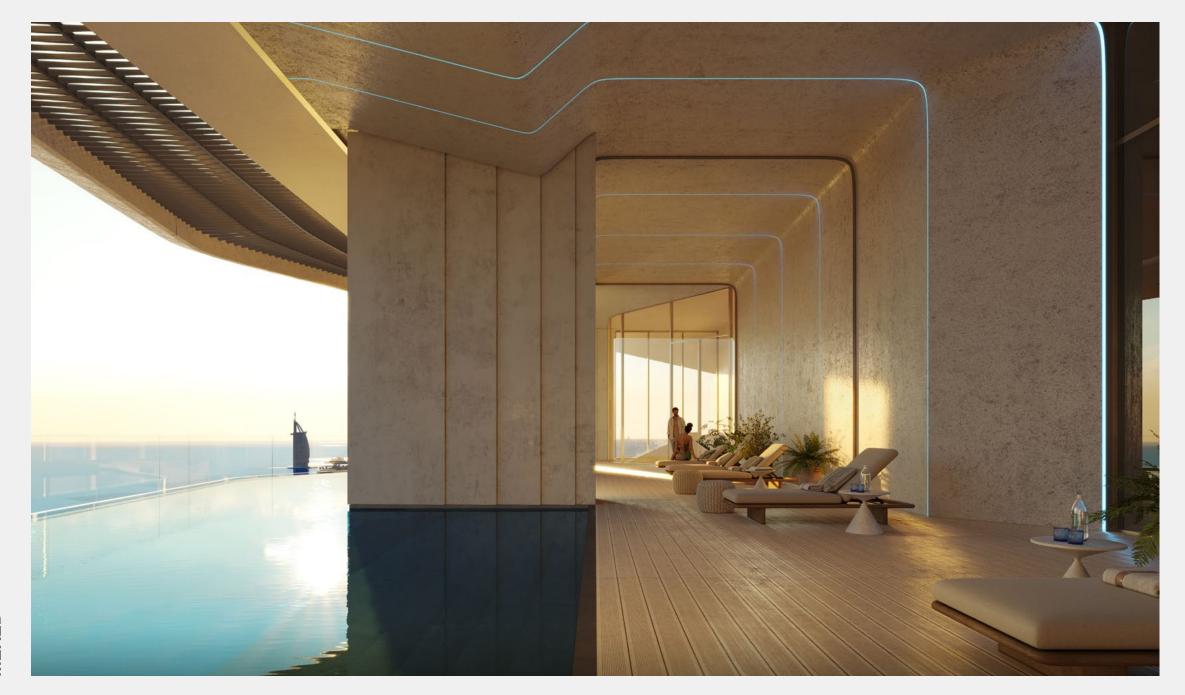

#### **AMENITIES**

The amenities in the Tower provide everything you need to design a perfect day. An azure infinity pool overlooks the sea, while a series of lounges, barbecue areas and outdoor terraces create space for every special moment. Carefully designed yoga practice areas, a spacious equipped gym, jacuzzi, sauna and steam baths, and a private cinema — these thoughtful touches provide residents with an oasis on their doorstep where they can relax.