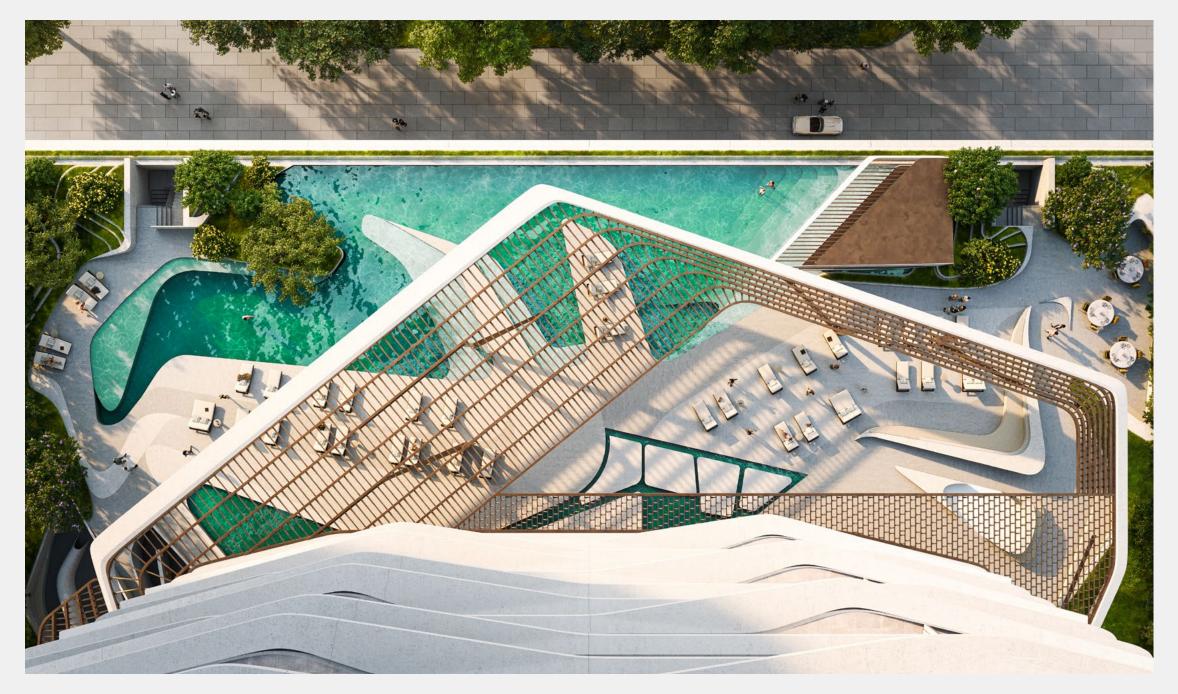

#### **AMENITIES**

The amenities in the Tower provide everything you need to design a perfect day. An azure infinity pool overlooks the sea, while a series of lounges, barbecue areas and outdoor terraces create space for every special moment. Carefully designed yoga practice areas, a spacious equipped gym, jacuzzi, sauna and steam baths, and a private cinema — these thoughtful touches provide residents with an oasis on their doorstep where they can relax.