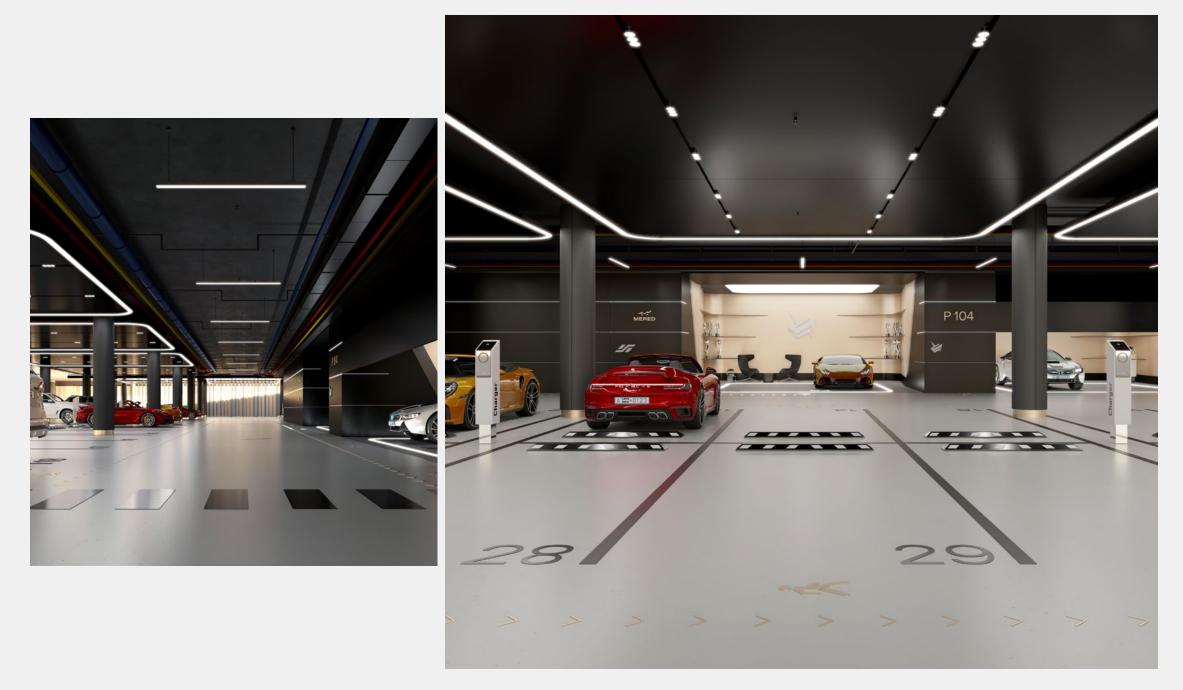

#### **AMENITIES**

The amenities in the Tower provide everything you need to design a perfect day. An azure infinity pool overlooks the sea, while a series of lounges, barbecue areas and outdoor terraces create space for every special moment. Carefully designed yoga practice areas, a spacious equipped gym, jacuzzi, sauna and steam baths, and a private cinema — these thoughtful touches provide residents with an oasis on their doorstep where they can relax.