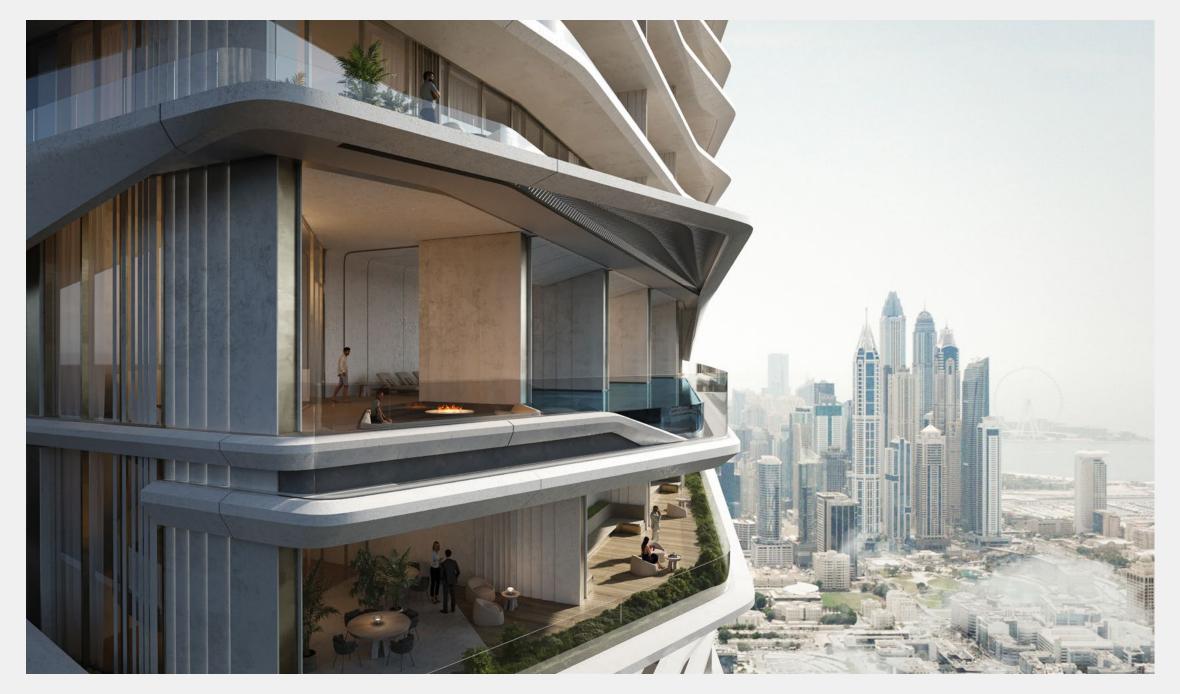

#### **AMENITIES**

The amenities in the Tower provide everything you need to design a perfect day. An azure infinity pool overlooks the sea, while a series of lounges, barbecue areas and outdoor terraces create space for every special moment. Carefully designed yoga practice areas, a spacious equipped gym, jacuzzi, sauna and steam baths, and a private cinema — these thoughtful touches provide residents with an oasis on their doorstep where they can relax.