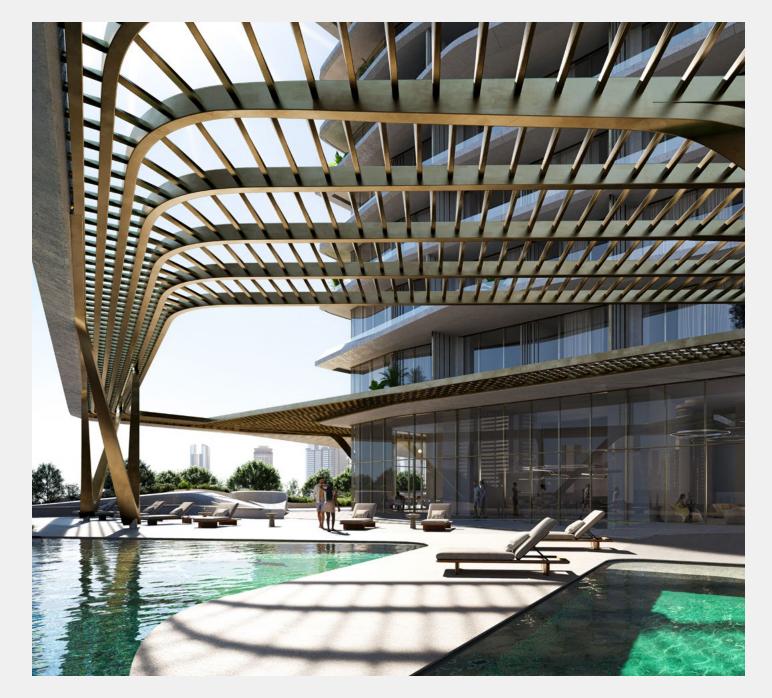

#### **AMENITIES**

The amenities in the Tower provide everything you need to design a perfect day. An azure infinity pool overlooks the sea, while a series of lounges, barbecue areas and outdoor terraces create space for every special moment. Carefully designed yoga practice areas, a spacious equipped gym, jacuzzi, sauna and steam baths, and a private cinema — these thoughtful touches provide residents with an oasis on their doorstep where they can relax.