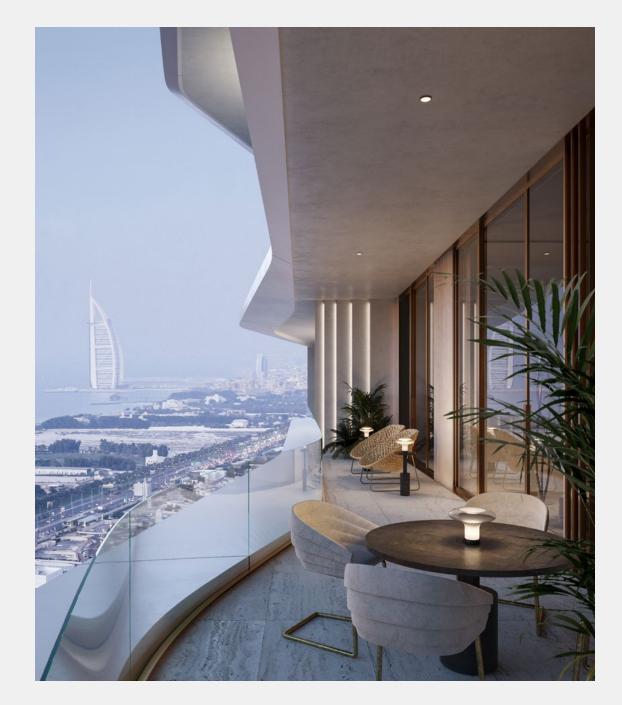

#### **AMENITIES**

The amenities in the Tower provide everything you need to design a perfect day. An azure infinity pool overlooks the sea, while a series of lounges, barbecue areas and outdoor terraces create space for every special moment. Carefully designed yoga practice areas, a spacious equipped gym, jacuzzi, sauna and steam baths, and a private cinema — these thoughtful touches provide residents with an oasis on their doorstep where they can relax.